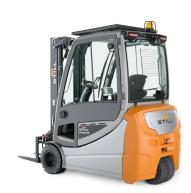

## Still RX 20 neu

Capacity:2000 kgCom Nr.:RX20neuLifting height:7915 mmTech. Condition:very goodEngine type:ElectricVisual condition:very good

**Attachments:** 

Add. equipment:

Subject to prior sale.

A.S. Kriegel GmbH Dörmerstr. 1-2