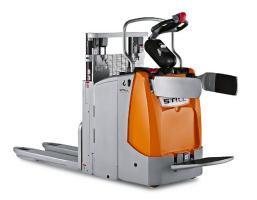

## **Still EXD**

Capacity:2000 kgLifting height:2924 mmEngine type:Electric

Attachments:

Add. equipment:

Com Nr.:EXDTech. Condition:very goodVisual condition:very good

Subject to prior sale.

A.S. Kriegel GmbH Dörmerstr. 1-2